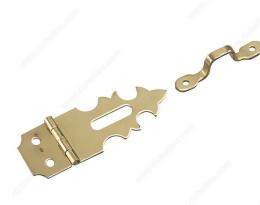

## **Ornamental Hasp**

Product # 340SBR

#### Mounting hardware included

A sleek and polished option for any cabinets, doors, gates, or small construction projects. Modest but strong, this hinge will add a stylish finishing touch to any of your smaller projects. To be secured from the outside.

#### **TECHNICAL SPECIFICATIONS**

| Product #       | 340SBR                 |
|-----------------|------------------------|
| Height          | 5/8 in                 |
| Width           | 1 7/8 in               |
| Material        | Solid Brass            |
| Finish          | Solid Brass            |
| Screw/Nail      | Included               |
| Suggested Price | From \$5.00 to \$10.00 |