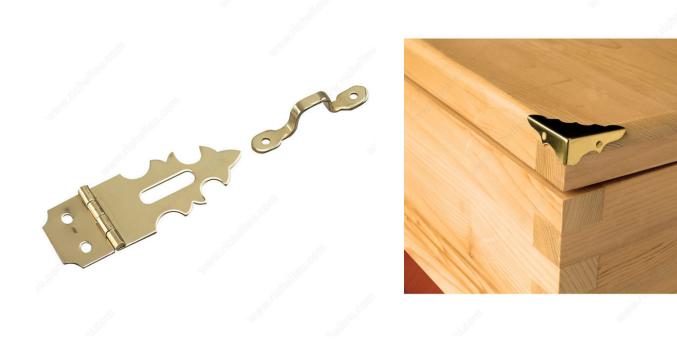

## **Ornamental Hasp**

Product # 340SBR

#### Mounting hardware included

A sleek and polished option for any cabinets, doors, gates, or small construction projects. Modest but strong, this hinge will add a stylish finishing touch to any of your smaller projects. To be secured from the outside.

#### **TECHNICAL SPECIFICATIONS**

| Product #       | 340SBR                 |
|-----------------|------------------------|
| Height          | 5/8 in                 |
| Width           | 1 7/8 in               |
| Material        | Solid Brass            |
| Finish          | Solid Brass            |
| Screw/Nail      | Included               |
| Suggested Price | From \$5.00 to \$10.00 |

# PRODUCT PHOTOS