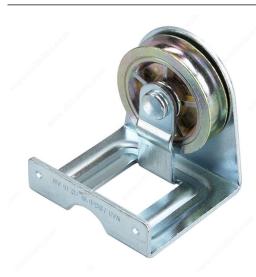

## **Joist Mount Single Pulley**

Product # 3506XBC

#### **DESCRIPTION**

Securely hold any product or heavy load on a rope or cord with this joist mount single pulley for indoor or outdoor use. Features a square mount for top-of-the-line stability and function. Easy installation.

### **TECHNICAL SPECIFICATIONS**

| Product #                   | 3506XBC                                    |
|-----------------------------|--------------------------------------------|
| Froduct #                   | 3300ABC                                    |
| Height                      | 2 19/32 in*                                |
| Width                       | 2 1/2 in*                                  |
| Material                    | Metal                                      |
| Length - Overall Dimensions | 2 5/8 in*                                  |
| Safe Working Load           | 99 lb                                      |
| Diameter                    | 2 in                                       |
| Finish                      | Zinc                                       |
| Application                 | Pulleys, Rope, Chain, and Wire Accessories |