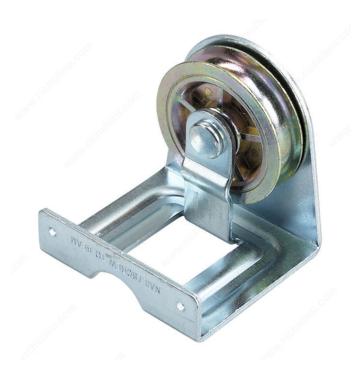

## **Joist Mount Single Pulley**

Product # 3506XBC

#### **DESCRIPTION**

Securely hold any product or heavy load on a rope or cord with this joist mount single pulley for indoor or outdoor use. Features a square mount for top-of-the-line stability and function. Easy installation.

### **TECHNICAL SPECIFICATIONS**

| Product #                   | 3506XBC                                    |
|-----------------------------|--------------------------------------------|
| Froduct #                   | 3300ABC                                    |
| Height                      | 2 19/32 in*                                |
| Width                       | 2 1/2 in*                                  |
| Material                    | Metal                                      |
| Length - Overall Dimensions | 2 5/8 in*                                  |
| Safe Working Load           | 99 lb                                      |
| Diameter                    | 2 in                                       |
| Finish                      | Zinc                                       |
| Application                 | Pulleys, Rope, Chain, and Wire Accessories |