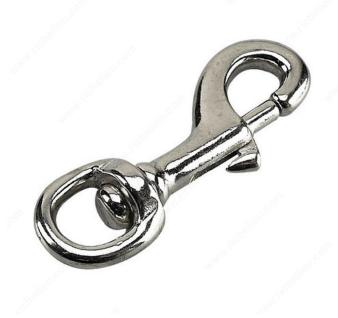

## **Bolt Snap Swivel - Round Eye**

Product # 3530CBC

## **DESCRIPTION**

This swivel bolt snap a is a durable and strong tool. Featuring a hook on one end and a round eye loop on the other for strong performance and security. Can be used to hold items together end to end or join two items. Easy to install. Can be used for underwater applications.

## **TECHNICAL SPECIFICATIONS**

| Product #                   | 3530CBC   |
|-----------------------------|-----------|
| Material                    | Steel     |
| Length - Overall Dimensions | 3 5/16 in |
| Safe Working Load           | 20 lb     |
| Finish                      | Chrome    |
| Eye Dimension               | 9/16 in   |