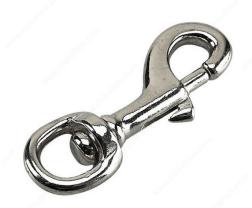

## **Bolt Snap Swivel - Round Eye**

Product # 3530CBC

## **DESCRIPTION**

This swivel bolt snap a is a durable and strong tool. Featuring a hook on one end and a round eye loop on the other for strong performance and security. Can be used to hold items together end to end or join two items. Easy to install. Can be used for underwater applications.

## **TECHNICAL SPECIFICATIONS**

| Product #                   | 3530CBC   |
|-----------------------------|-----------|
| Material                    | Steel     |
| Length - Overall Dimensions | 3 5/16 in |
| Safe Working Load           | 20 lb     |
| Finish                      | Chrome    |
| Eye Dimension               | 9/16 in   |