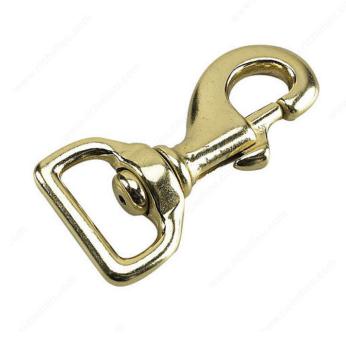

## **Spring Snap Swivel - Square Eye**

Product # 3537BZBC

## **DESCRIPTION**

Do anything with this multi-functional spring snap swivel. Designed to take on multiple tasks including hanging clothing, drapes, pet accessories, and more. Commonly used in schools, clinics, hospitals and offices. Easy to install and is guaranteed to perform at its best in any imaginable task.

## **TECHNICAL SPECIFICATIONS**

| Product #                   | 3537BZBC  |
|-----------------------------|-----------|
| Material                    | Bronze    |
| Length - Overall Dimensions | 3 1/8 in  |
| Safe Working Load           | 170 lb    |
| Finish                      | Bronze    |
| Eye Dimension               | 1 3/32 in |