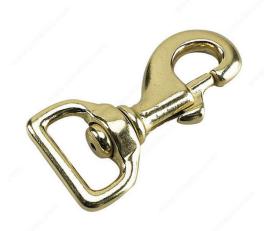

## **Spring Snap Swivel - Square Eye**

Product # 3537BZBC

## **DESCRIPTION**

Do anything with this multi-functional spring snap swivel. Designed to take on multiple tasks including hanging clothing, drapes, pet accessories, and more. Commonly used in schools, clinics, hospitals and offices. Easy to install and is guaranteed to perform at its best in any imaginable task.

## **TECHNICAL SPECIFICATIONS**

| Product #                   | 3537BZBC  |
|-----------------------------|-----------|
| Material                    | Bronze    |
| Length - Overall Dimensions | 3 1/8 in  |
| Safe Working Load           | 170 lb    |
| Finish                      | Bronze    |
| Eye Dimension               | 1 3/32 in |