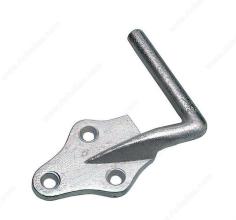

# **Stake Hooks**

Product # 3850XBC

Length 3 in

Side Left-Hand Opening

#### DESCRIPTION

Heavy-duty and strong, these stake hooks are ideal for the easy removal of gates or heavy doors. Available in a variety of sizes. Can be ordered in right or left-hand opening.

### **TECHNICAL SPECIFICATIONS**

| Product #                  | 3850XBC     |
|----------------------------|-------------|
| Safe Working Load          | 20 lb       |
| Diameter                   | 5/8 in      |
| Width - Overall Dimensions | 2 11/16 in* |
| Finish                     | Zinc (2G)   |
| Material                   | Steel       |