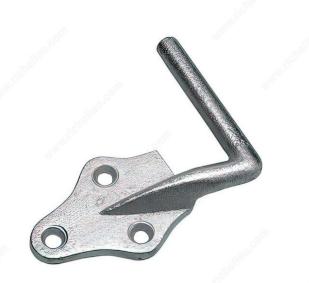

# **Stake Hooks**

Product # 3850XBC

Length 3 in

Side Left-Hand Opening

#### DESCRIPTION

Heavy-duty and strong, these stake hooks are ideal for the easy removal of gates or heavy doors. Available in a variety of sizes. Can be ordered in right or left-hand opening.

### **TECHNICAL SPECIFICATIONS**

| Product #                  | 3850XBC     |
|----------------------------|-------------|
| Safe Working Load          | 20 lb       |
| Diameter                   | 5/8 in      |
| Width - Overall Dimensions | 2 11/16 in* |
| Finish                     | Zinc (2G)   |
| Material                   | Steel       |