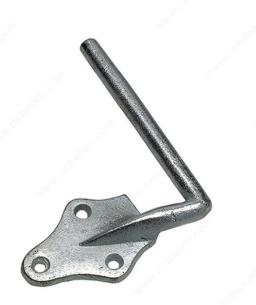

# **Stake Hooks**

Product # 3852XBC

Length 6 in

Side Left-Hand Opening

#### DESCRIPTION

Heavy-duty and strong, these stake hooks are ideal for the easy removal of gates or heavy doors. Available in a variety of sizes. Can be ordered in right or left-hand opening.

### **TECHNICAL SPECIFICATIONS**

| Product #                  | 3852XBC     |
|----------------------------|-------------|
| Safe Working Load          | 20 lb       |
| Diameter                   | 5/8 in      |
| Width - Overall Dimensions | 2 11/16 in* |
| Finish                     | Zinc (2G)   |
| Material                   | Steel       |