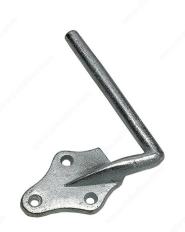

# **Stake Hooks**

Product # 3852XBC

Length 6 in

Side Left-Hand Opening

#### DESCRIPTION

Heavy-duty and strong, these stake hooks are ideal for the easy removal of gates or heavy doors. Available in a variety of sizes. Can be ordered in right or left-hand opening.

### **TECHNICAL SPECIFICATIONS**

| Product #                  | 3852XBC     |
|----------------------------|-------------|
| Safe Working Load          | 20 lb       |
| Diameter                   | 5/8 in      |
| Width - Overall Dimensions | 2 11/16 in* |
| Finish                     | Zinc (2G)   |
| Material                   | Steel       |