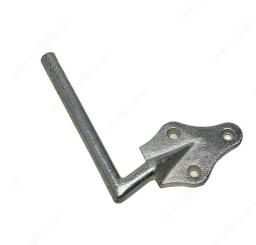

# **Stake Hooks**

Product # 3853XBC

Length 6 in

Side Right-Hand Opening

# **DESCRIPTION**

Heavy-duty and strong, these stake hooks are ideal for the easy removal of gates or heavy doors. Available in a variety of sizes. Can be ordered in right or left-hand opening.

## **TECHNICAL SPECIFICATIONS**

| Product #                  | 3853XBC     |
|----------------------------|-------------|
| Safe Working Load          | 20 lb       |
| Diameter                   | 5/8 in      |
| Width - Overall Dimensions | 2 11/16 in* |
| Finish                     | Zinc (2G)   |
| Material                   | Steel       |