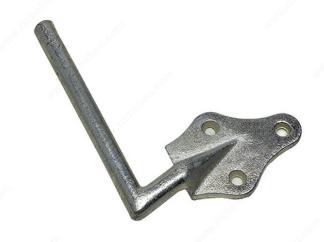

# **Stake Hooks**

Product # 3853XBC

Length 6 in

Side Right-Hand Opening

# **DESCRIPTION**

Heavy-duty and strong, these stake hooks are ideal for the easy removal of gates or heavy doors. Available in a variety of sizes. Can be ordered in right or left-hand opening.

## **TECHNICAL SPECIFICATIONS**

| Product #                  | 3853XBC     |
|----------------------------|-------------|
| Safe Working Load          | 20 lb       |
| Diameter                   | 5/8 in      |
| Width - Overall Dimensions | 2 11/16 in* |
| Finish                     | Zinc (2G)   |
| Material                   | Steel       |