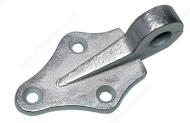

## Stake Eye

Product # 3854XBC

#### To be used with stake hooks

Along with a stake hook, this stake eye is installed on gates and fences where removing the gate is required. As a hinge, it makes for easy installation. Can be right or left hand mounted.

#### **TECHNICAL SPECIFICATIONS**

| Product #         | 3854XBC                         |
|-------------------|---------------------------------|
| Length            | 5 1/16 in                       |
| Safe Working Load | 20 lb                           |
| Diameter          | 5/8 in                          |
| Screw/Nail        | Not Included                    |
| Finish            | Zinc (2G)                       |
| Material          | Steel                           |
| Side              | Left-Hand or Right-Hand Opening |

### APPLICATION

This stake eye is installed on gates and fences for applications where removing the gate is sometimes required