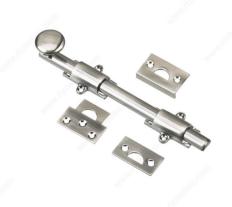

## 8" Surface Bolt

Product # 39208ANV

Color/Finish Antique Nickel

#### Provides additional safety

Regain your peace of mind with this surface bolt. Ideal for doors, lockers, cabinets, gates, chests, or anything needing added security. A stylish option for your home. Easy to install.

### **INCLUDED PRODUCT(S)**

- 8" surface bolt - 3 keepers for surface mount - Mounting screws

### APPLICATION

For use on doors to be secured from the inside.