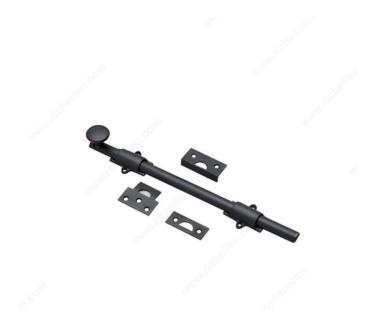

#### **Provides additional safety**

Regain your peace of mind with this surface bolt. Ideal for doors, lockers, cabinets, gates, chests, or anything needing added security. This surface bolt also comes in many finishes to help create that perfect style you've been wanting. Not only stylish but the surface bolt's sleek design remains out of the way to avoid tripping.

# **INCLUDED PRODUCT(S)**

- 12" surface bolt - 3 keepers for surface mount - Mounting screws