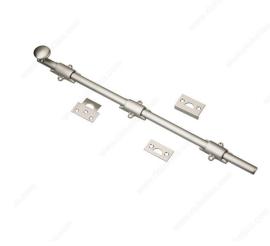

### 18" Surface Bolt

Product # 39218NBV

Color/Finish Brushed Nickel

#### **Provides additional safety**

Regain your peace of mind with this surface bolt. Ideal for doors, lockers, cabinets, gates, chests, or anything needing added security. This surface bolt also comes in many finishes to help create that perfect style you've been wanting. Not only stylish but the surface bolt's sleek design remains out of the way to avoid tripping.

#### **TECHNICAL SPECIFICATIONS**

| Product #  | 39218NBV      |
|------------|---------------|
| Collection | Door Hardware |
| Screw/Nail | Included      |
| Width      | 1 5/8 in      |
| Length     | 18 in         |
| Projection | 1 1/4 in      |
| Material   | Solid Brass   |

## **INCLUDED PRODUCT(S)**

- 18" surface bolt - 3 keepers for surface mount - Mounting screws