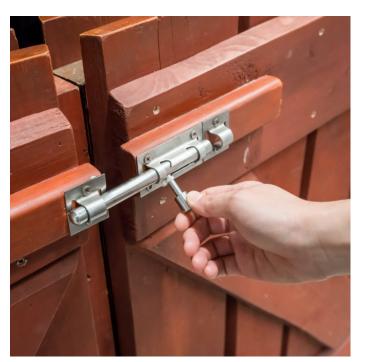

#### **Provides additional safety**

Regain your peace of mind with this surface bolt. Ideal for doors, lockers, cabinets, gates, chests, or anything needing added security. This surface bolt also comes in many finishes to help create that perfect style you've been wanting. Not only stylish but the surface bolt's sleek design remains out of the way to avoid tripping.

#### **APPLICATION**

For doors to be secured from the inside.