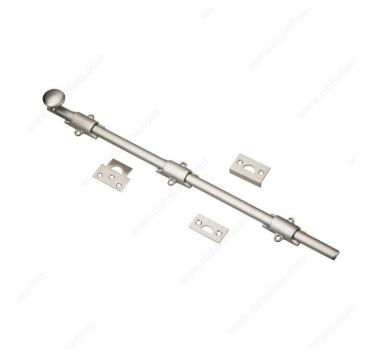

### 18" Surface Bolt

Product # 39218NBV

Color/Finish Brushed Nickel

#### **Provides additional safety**

Regain your peace of mind with this surface bolt. Ideal for doors, lockers, cabinets, gates, chests, or anything needing added security. This surface bolt also comes in many finishes to help create that perfect style you've been wanting. Not only stylish but the surface bolt's sleek design remains out of the way to avoid tripping.

#### **TECHNICAL SPECIFICATIONS**

| Product #  | 39218NBV      |
|------------|---------------|
| Collection | Door Hardware |
| Screw/Nail | Included      |
| Width      | 1 5/8 in      |
| Length     | 18 in         |
| Projection | 1 1/4 in      |
| Material   | Solid Brass   |

## **INCLUDED PRODUCT(S)**

- 18" surface bolt - 3 keepers for surface mount - Mounting screws