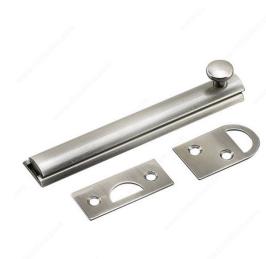

## 4" Surface Bolt

Product # 392ANV

Color/Finish Antique Nickel

Packaging format Bag

#### **Provides additional safety**

Regain your peace of mind with this surface bolt. Ideal for doors, lockers, cabinets, gates, chests, or anything needing added security. Easy to install. Designed for both left and right hand applications.

# **INCLUDED PRODUCT(S)**

- 4" surface bolt - 2 keepers for surface mount - Mounting screws

#### **APPLICATION**

For doors to be secured from the inside.