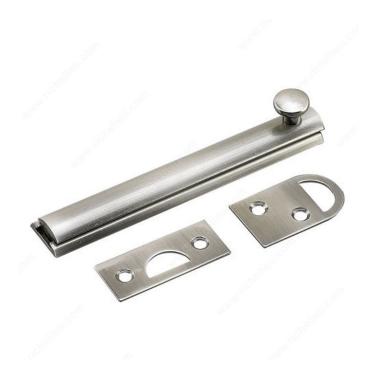

## 4" Surface Bolt

Product # 392ANV

Color/Finish Antique Nickel

Packaging format Bag

#### **Provides additional safety**

Regain your peace of mind with this surface bolt. Ideal for doors, lockers, cabinets, gates, chests, or anything needing added security. Easy to install. Designed for both left and right hand applications.

# **INCLUDED PRODUCT(S)**

- 4" surface bolt - 2 keepers for surface mount - Mounting screws

#### **APPLICATION**

For doors to be secured from the inside.