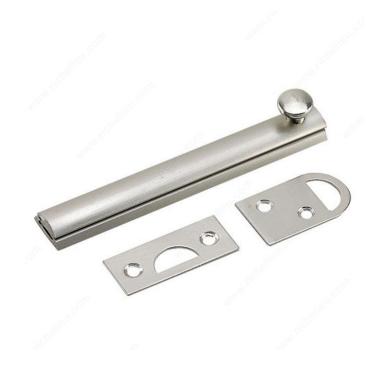

## 4" Surface Bolt

Product # 392NBR

Color/Finish Brushed Nickel

Packaging format Blister

#### **Provides additional safety**

Regain your peace of mind with this surface bolt. Ideal for doors, lockers, cabinets, gates, chests, or anything needing added security. Easy to install. Designed for both left and right hand applications.

### **TECHNICAL SPECIFICATIONS**

| Product #  | 392NBR        |
|------------|---------------|
| Collection | Door Hardware |
| Screw/Nail | Included      |
| Width      | 5/8 in*       |
| Length     | 4 in          |
| Material   | Metal         |

### **INCLUDED PRODUCT(S)**

- 4" surface bolt - 2 keepers for surface mount - Mounting screws