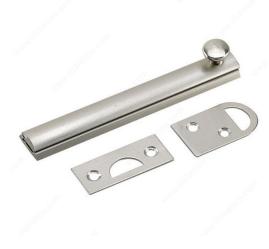

## 4" Surface Bolt

Product # 392NBR

Color/Finish Brushed Nickel

Packaging format Blister

#### **Provides additional safety**

Regain your peace of mind with this surface bolt. Ideal for doors, lockers, cabinets, gates, chests, or anything needing added security. Easy to install. Designed for both left and right hand applications.

### **TECHNICAL SPECIFICATIONS**

| Product #  | 392NBR        |
|------------|---------------|
| Collection | Door Hardware |
| Screw/Nail | Included      |
| Width      | 5/8 in*       |
| Length     | 4 in          |
| Material   | Metal         |

### **INCLUDED PRODUCT(S)**

- 4" surface bolt - 2 keepers for surface mount - Mounting screws