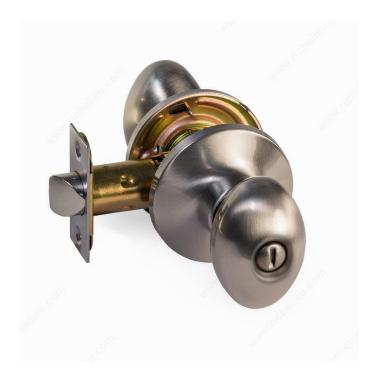

### **Ball Knob - Brooke Series**

Product # 4043TSN42

#### **DESCRIPTION**

- Galvanized all-steel interior mechanism
- Easy installation with included template
- Fits standard 2-1/8" (55 mm) cross bore 161 door prep (ANSI 115.2)
  5 year limited warranty on finishes
  25 year mechanical warranty

### **TECHNICAL SPECIFICATIONS**

| Product #                       | 4043TSN42                           |
|---------------------------------|-------------------------------------|
| Style                           | Ball Knobs                          |
| Latch                           | 4-Way Latch (Removable Latch Plate) |
| Keyed Alike                     | Compatible                          |
| Screw/Nail                      | Included                            |
| Color/Finish                    | Satin Nickel                        |
| Door Thickness                  | 1 3/8 to 1 3/4 in                   |
| Handing Position / Opening Side | Reversible for Left or Right        |
| Function                        | Privacy                             |
| Grade                           | 3                                   |
| Material                        | Steel                               |
| Backset                         | 2 3/8 to 2 3/4 in                   |
| Standards and Certifications    | ANSI A156.2-2003                    |