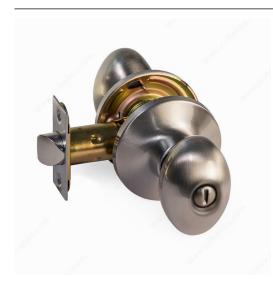

### **Ball Knob - Brooke Series**

Product # 4043TSN42

#### **DESCRIPTION**

- Galvanized all-steel interior mechanism
- Easy installation with included template
- Fits standard 2-1/8" (55 mm) cross bore 161 door prep (ANSI 115.2)
  5 year limited warranty on finishes
  25 year mechanical warranty

### **TECHNICAL SPECIFICATIONS**

| Product #                       | 4043TSN42                           |
|---------------------------------|-------------------------------------|
| Style                           | Ball Knobs                          |
| Latch                           | 4-Way Latch (Removable Latch Plate) |
| Keyed Alike                     | Compatible                          |
| Screw/Nail                      | Included                            |
| Color/Finish                    | Satin Nickel                        |
| Door Thickness                  | 1 3/8 to 1 3/4 in                   |
| Handing Position / Opening Side | Reversible for Left or Right        |
| Function                        | Privacy                             |
| Grade                           | 3                                   |
| Material                        | Steel                               |
| Backset                         | 2 3/8 to 2 3/4 in                   |
| Standards and Certifications    | ANSI A156.2-2003                    |