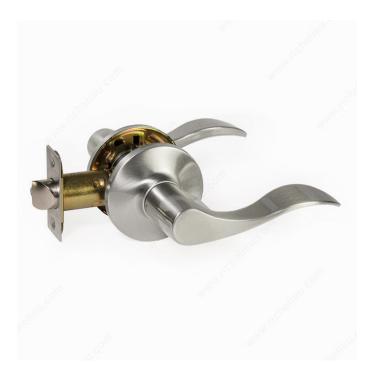

## **Curved Levers - Seaforth Series**

Product # 4142TSC10

**Latch** 4-Way Latch (Removable Latch Plate)

Color/Finish Satin Chrome

Handing Position / Opening Side Reversible for Left or Right

Function Passage

#### **TECHNICAL SPECIFICATIONS**

| Product #                    | 4142TSC10             |
|------------------------------|-----------------------|
| Style                        | Curved Levers         |
| Keyed Alike                  | Compatible            |
| Screw/Nail                   | Included              |
| Door Thickness               | 1 3/8 to 1 3/4 in     |
| Grade                        | 3                     |
| Material                     | Steel                 |
| Backset                      | 2 3/8 to 2 3/4 in     |
| Standards and Certifications | ANSI A156.2-2003, ADA |