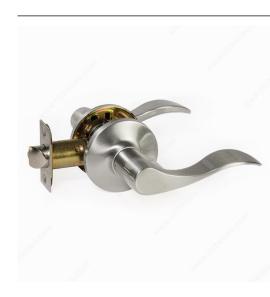

## **Curved Levers - Seaforth Series**

Product # 4142TSC10

**Latch** 4-Way Latch (Removable Latch Plate)

Color/Finish Satin Chrome

Handing Position / Opening Side Reversible for Left or Right

Function Passage

#### **TECHNICAL SPECIFICATIONS**

| Product #                    | 4142TSC10             |
|------------------------------|-----------------------|
| Style                        | Curved Levers         |
| Keyed Alike                  | Compatible            |
| Screw/Nail                   | Included              |
| Door Thickness               | 1 3/8 to 1 3/4 in     |
| Grade                        | 3                     |
| Material                     | Steel                 |
| Backset                      | 2 3/8 to 2 3/4 in     |
| Standards and Certifications | ANSI A156.2-2003, ADA |