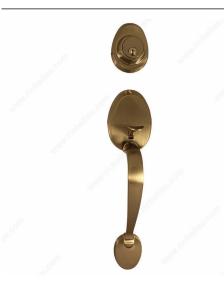

## **Gripsets - Santa Clara Series**

Product # 4240TSN51

#### DESCRIPTION

- Galvanized all-steel interior mechanism
- Galvanized ansteel interior mechanism
  Easy installation with included template
  Fits standard 2-1/8" (55 mm) cross bore 161 door prep (ANSI 115.2)
  5 year limited warranty on finishes
  25 year mechanical warranty

### **TECHNICAL SPECIFICATIONS**

| Product #                       | 4240TSN51                           |
|---------------------------------|-------------------------------------|
| Style                           | Gripset                             |
| Latch                           | 4-Way Latch (Removable Latch Plate) |
| Screw/Nail                      | Included                            |
| Color/Finish                    | Satin Nickel                        |
| Door Thickness                  | 1 3/8 to 1 3/4 in                   |
| Handing Position / Opening Side | Reversible for Left or Right        |
| Function                        | Entrance                            |
| Material                        | Steel                               |
| Backset                         | 2 3/8 to 2 3/4 in                   |