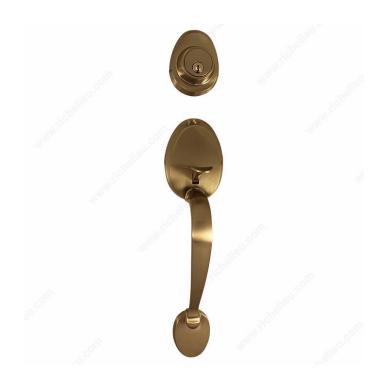

## **Gripsets - Santa Clara Series**

Product # 4240TSN51

#### DESCRIPTION

- Galvanized all-steel interior mechanism
- Galvanized ansteel interior mechanism
  Easy installation with included template
  Fits standard 2-1/8" (55 mm) cross bore 161 door prep (ANSI 115.2)
  5 year limited warranty on finishes
  25 year mechanical warranty

### **TECHNICAL SPECIFICATIONS**

| Product #                       | 4240TSN51                           |
|---------------------------------|-------------------------------------|
| Style                           | Gripset                             |
| Latch                           | 4-Way Latch (Removable Latch Plate) |
| Screw/Nail                      | Included                            |
| Color/Finish                    | Satin Nickel                        |
| Door Thickness                  | 1 3/8 to 1 3/4 in                   |
| Handing Position / Opening Side | Reversible for Left or Right        |
| Function                        | Entrance                            |
| Material                        | Steel                               |
| Backset                         | 2 3/8 to 2 3/4 in                   |