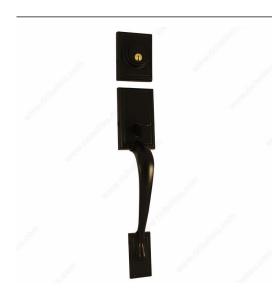

### **Gripsets - Estate Series**

Product # 4242TFB51

Color/Finish Black

#### **DESCRIPTION**

- Galvanized all-steel interior mechanism
- Easy installation with included template
  Fits standard 2-1/8" (55 mm) cross bore 161 door prep (ANSI 115.2)
  5 year limited warranty on finishes
- 25 year mechanical warranty

#### **TECHNICAL SPECIFICATIONS**

| Product #                       | 4242TFB51                           |
|---------------------------------|-------------------------------------|
| Style                           | Gripsets                            |
| Latch                           | 4-Way Latch (Removable Latch Plate) |
| Keyed Alike                     | Compatible                          |
| Screw/Nail                      | Included                            |
| Door Thickness                  | 1 3/8 to 1 3/4 in                   |
| Handing Position / Opening Side | Reversible for Left or Right        |
| Function                        | Entrance                            |
| Material                        | Steel                               |
| Backset                         | 2 3/8 to 2 3/4 in                   |