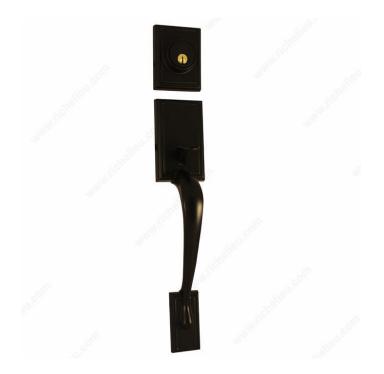

### **Gripsets - Estate Series**

Product # 4242TFB51

Color/Finish Black

#### **DESCRIPTION**

- Galvanized all-steel interior mechanism
- Easy installation with included template
  Fits standard 2-1/8" (55 mm) cross bore 161 door prep (ANSI 115.2)
  5 year limited warranty on finishes
- 25 year mechanical warranty

#### **TECHNICAL SPECIFICATIONS**

| Product #                       | 4242TFB51                           |
|---------------------------------|-------------------------------------|
| Style                           | Gripsets                            |
| Latch                           | 4-Way Latch (Removable Latch Plate) |
| Keyed Alike                     | Compatible                          |
| Screw/Nail                      | Included                            |
| Door Thickness                  | 1 3/8 to 1 3/4 in                   |
| Handing Position / Opening Side | Reversible for Left or Right        |
| Function                        | Entrance                            |
| Material                        | Steel                               |
| Backset                         | 2 3/8 to 2 3/4 in                   |