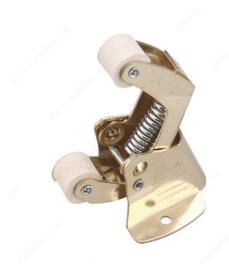

#### **Screen Door Catch**

Product # 43BV

Finish Brass

**Width** 1 5/8 in

Height 2 3/4 in

## **DESCRIPTION**

This screen door catch is ideal for keeping your door secure. Spring-loaded to ensure your door remains in a closed position or prevents door from opening freely. Ideal for screen or storm doors.

## **ADVANTAGES AND BENEFITS**

Spring-loaded to ensure door remains in a closed position or prevents door from opening freely.

## **TECHNICAL SPECIFICATIONS**

| Product #  | 43BV                 |
|------------|----------------------|
| Brand      | Onward               |
| Collection | Screen Door Hardware |
| Screw/Nail | Included             |
| Material   | Steel                |