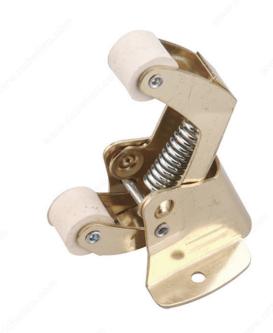

#### **Screen Door Catch**

Product # 43BV

Finish Brass

**Width** 1 5/8 in

Height 2 3/4 in

## **DESCRIPTION**

This screen door catch is ideal for keeping your door secure. Spring-loaded to ensure your door remains in a closed position or prevents door from opening freely. Ideal for screen or storm doors.

## **ADVANTAGES AND BENEFITS**

Spring-loaded to ensure door remains in a closed position or prevents door from opening freely.

## **TECHNICAL SPECIFICATIONS**

| Product #  | 43BV                 |
|------------|----------------------|
| Brand      | Onward               |
| Collection | Screen Door Hardware |
| Screw/Nail | Included             |
| Material   | Steel                |