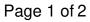

## Adjustable Surface Spring Hinge

Product # 445FBV

Color/Finish Black

#### DESCRIPTION

Versatile and stylish, this spring hinge is a must-have for any home. Designed for adjustable tension and closing force, this hinge is to be surface mounted for easy installation. Available in a variety of finishes.

#### **TECHNICAL SPECIFICATIONS**

| Product #                   | 445FBV            |
|-----------------------------|-------------------|
| Recommended Usage           | Adjustable Spring |
| Length - Overall Dimensions | 3 in              |
| Height                      | 3 in              |
| Material                    | Steel             |
| Type of Corner              | 1/4" Radius       |
| Type of Tip                 | Flat Tip          |
| Pin                         | Non-Removable Pin |
| Assembly                    | Assembled         |
| Screw/Nail                  | Included          |