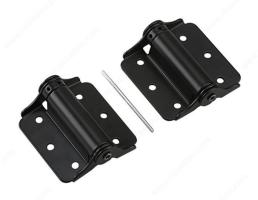

## Adjustable Surface Spring Hinge

Product # 445FBV

Color/Finish Black

#### DESCRIPTION

Versatile and stylish, this spring hinge is a must-have for any home. Designed for adjustable tension and closing force, this hinge is to be surface mounted for easy installation. Available in a variety of finishes.

#### **TECHNICAL SPECIFICATIONS**

| Product #                   | 445FBV            |
|-----------------------------|-------------------|
| Recommended Usage           | Adjustable Spring |
| Length - Overall Dimensions | 3 in              |
| Height                      | 3 in              |
| Material                    | Steel             |
| Type of Corner              | 1/4" Radius       |
| Type of Tip                 | Flat Tip          |
| Pin                         | Non-Removable Pin |
| Assembly                    | Assembled         |
| Screw/Nail                  | Included          |