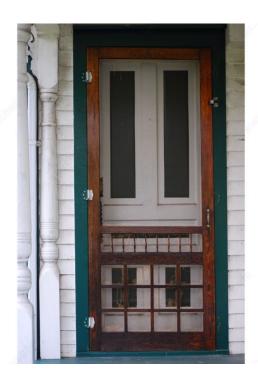

### **DESCRIPTION**

Versatile and stylish, this spring hinge is a must-have for any home. Designed for lightweight gates and storm doors, this hinge is to be surface mounted for easy installation. Available in a variety of finishes.

#### **APPLICATION**

To be surface mounted for easy installation.