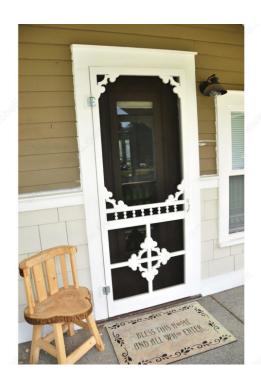

### **DESCRIPTION**

Versatile and stylish, this spring hinge is a must-have for any home. Designed for lightweight gates and storm doors, this hinge is to be surface mounted for easy installation. Available in a variety of finishes.

#### **APPLICATION**

To be surface mounted for easy installation.