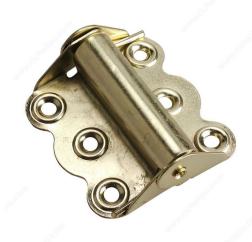

## **Non-Adjustable Integrated Surface Spring Hinge**

Product # 44BR

**Material** Steel

Color/Finish Brass

Packaging format Blister of 2 units

### **DESCRIPTION**

Versatile and stylish, this spring hinge is a must-have for any home. Designed for lightweight gates and storm doors, this hinge is to be surface mounted for easy installation. Available in a variety of finishes.

### **TECHNICAL SPECIFICATIONS**

| Product #         | 44BR              |
|-------------------|-------------------|
| Recommended Usage | Spring Hinges     |
| Height            | 3 in              |
| Type of Corner    | 1/4" Radius       |
| Type of Tip       | Flat Tip          |
| Pin               | Non-Removable Pin |
| Assembly          | Assembled         |
| Screw/Nail        | Included          |