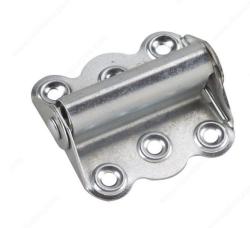

## Non-Adjustable Integrated Surface Spring Hinge

Product # 44XR

**Material** Steel

Color/Finish Zinc

Packaging format Blister of 2 units

### **DESCRIPTION**

Versatile and stylish, this spring hinge is a must-have for any home. Designed for lightweight gates and storm doors, this hinge is to be surface mounted for easy installation. Available in a variety of finishes.

### **TECHNICAL SPECIFICATIONS**

| Product #         | 44XR              |
|-------------------|-------------------|
| Recommended Usage | Spring Hinges     |
| Height            | 3 in              |
| Type of Corner    | 1/4" Radius       |
| Type of Tip       | Flat Tip          |
| Pin               | Non-Removable Pin |
| Assembly          | Assembled         |
| Screw/Nail        | Included          |