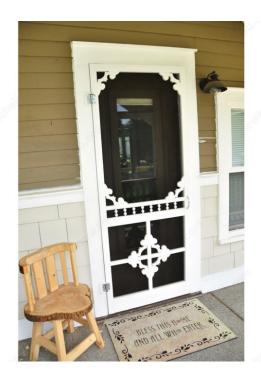

### **DESCRIPTION**

Versatile and stylish, this spring hinge is a must-have for any home. Designed for lightweight gates and storm doors, this hinge is to be surface mounted for easy installation. Available in a variety of finishes.

#### **APPLICATION**

To be surface mounted for easy installation.