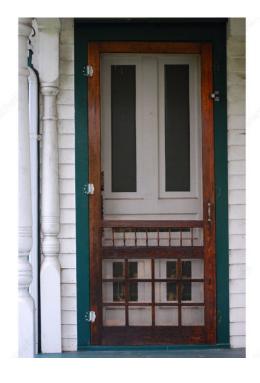

### **DESCRIPTION**

Versatile and stylish, this spring hinge is a must-have for any home. Designed for lightweight gates and storm doors, this hinge is to be surface mounted for easy installation. Available in a variety of finishes.

#### **APPLICATION**

To be surface mounted for easy installation.