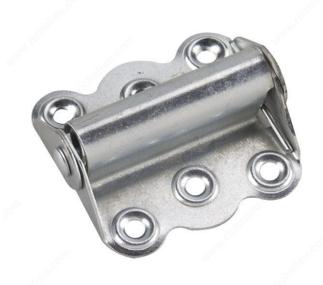

## Non-Adjustable Integrated Surface Spring Hinge

Product # 44XR

**Material** Steel

Color/Finish Zinc

Packaging format Blister of 2 units

### **DESCRIPTION**

Versatile and stylish, this spring hinge is a must-have for any home. Designed for lightweight gates and storm doors, this hinge is to be surface mounted for easy installation. Available in a variety of finishes.

### **TECHNICAL SPECIFICATIONS**

| Product #         | 44XR              |
|-------------------|-------------------|
| Recommended Usage | Spring Hinges     |
| Height            | 3 in              |
| Type of Corner    | 1/4" Radius       |
| Type of Tip       | Flat Tip          |
| Pin               | Non-Removable Pin |
| Assembly          | Assembled         |
| Screw/Nail        | Included          |