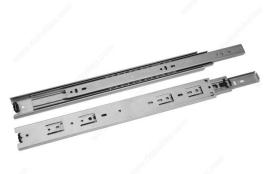

## Series 4501 Full Extension (Overtravel) Ball Bearing Slide - 45 kg Load Capacity

Product # 450112G300

Slide Length 11 3/4 in\*

Side Pair

Finish Zinc

Packaging format Pair

### DESCRIPTION

The 4501 series overtravel slides give you full access to the interior of the drawer. With their 45 kg load capacity and smooth movement, these ball bearing slides are perfect for your projects.

#### **TECHNICAL SPECIFICATIONS**

| Product #                    | 450112G300                                           |
|------------------------------|------------------------------------------------------|
| Motion Technology            | Without Soft-Close                                   |
| Load Capacity                | 99.2 lb*                                             |
| Brand                        | Richelieu                                            |
| Brand                        | Richelieu                                            |
| Product Line                 | Richelieu                                            |
| Slide Mounted                | Side Mounted                                         |
| Bearing Type                 | Ball Bearing                                         |
| Material                     | Steel                                                |
| Standards and Certifications | ANSI/BIFMA, Woodwork Institute of California Type II |