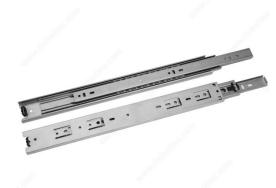

# Series 4501 Full Extension (Overtravel) Ball Bearing Slide - 45 kg Load Capacity

**Product #** 4501AC2G350

Slide Length 13 3/4 in\*

Side Cabinet Member

Finish Zinc

Packaging format Per unit

### **DESCRIPTION**

The 4501 series overtravel slides give you full access to the interior of the drawer. With their 45 kg load capacity and smooth movement, these ball bearing slides are perfect for your projects.

### **TECHNICAL SPECIFICATIONS**

| Product #                    | 4501AC2G350                                          |
|------------------------------|------------------------------------------------------|
| Motion Technology            | Without Soft-Close                                   |
| Load Capacity                | 99.2 lb*                                             |
| Brand                        | Richelieu                                            |
| Brand                        | Richelieu                                            |
| Product Line                 | Richelieu                                            |
| Slide Mounted                | Side Mounted                                         |
| Bearing Type                 | Ball Bearing                                         |
| Material                     | Steel                                                |
| Standards and Certifications | ANSI/BIFMA, Woodwork Institute of California Type II |