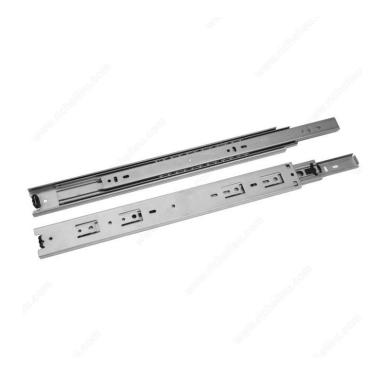

# Series 4501 Full Extension (Overtravel) Ball Bearing Slide - 45 kg Load Capacity

**Product #** 4501AC2G350

Slide Length 13 3/4 in\*

Side Cabinet Member

Finish Zinc

Packaging format Per unit

### **DESCRIPTION**

The 4501 series overtravel slides give you full access to the interior of the drawer. With their 45 kg load capacity and smooth movement, these ball bearing slides are perfect for your projects.

### **TECHNICAL SPECIFICATIONS**

| Product #                    | 4501AC2G350                                          |
|------------------------------|------------------------------------------------------|
| Motion Technology            | Without Soft-Close                                   |
| Load Capacity                | 99.2 lb*                                             |
| Brand                        | Richelieu                                            |
| Brand                        | Richelieu                                            |
| Product Line                 | Richelieu                                            |
| Slide Mounted                | Side Mounted                                         |
| Bearing Type                 | Ball Bearing                                         |
| Material                     | Steel                                                |
| Standards and Certifications | ANSI/BIFMA, Woodwork Institute of California Type II |