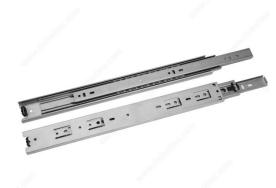

### **DESCRIPTION**

The 4501 series overtravel slides give you full access to the interior of the drawer. With their 45 kg load capacity and smooth movement, these ball bearing slides are perfect for your projects.

#### **TECHNICAL SPECIFICATIONS**

| Product #                    | 4501AC90350                                          |
|------------------------------|------------------------------------------------------|
| Motion Technology            | Without Soft-Close                                   |
| Load Capacity                | 99.2 lb*                                             |
| Brand                        | Richelieu                                            |
| Brand                        | Richelieu                                            |
| Product Line                 | Richelieu                                            |
| Slide Mounted                | Side Mounted                                         |
| Bearing Type                 | Ball Bearing                                         |
| Material                     | Steel                                                |
| Standards and Certifications | ANSI/BIFMA, Woodwork Institute of California Type II |