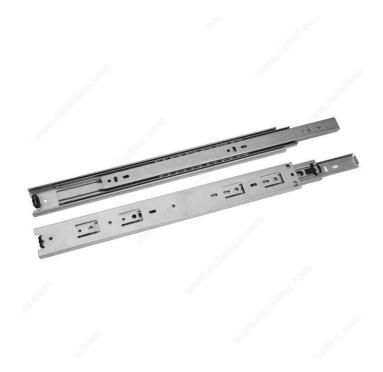

### **DESCRIPTION**

The 4501 series overtravel slides give you full access to the interior of the drawer. With their 45 kg load capacity and smooth movement, these ball bearing slides are perfect for your projects.

#### **TECHNICAL SPECIFICATIONS**

| Product #                    | 4501AC90350                                          |
|------------------------------|------------------------------------------------------|
| Motion Technology            | Without Soft-Close                                   |
| Load Capacity                | 99.2 lb*                                             |
| Brand                        | Richelieu                                            |
| Brand                        | Richelieu                                            |
| Product Line                 | Richelieu                                            |
| Slide Mounted                | Side Mounted                                         |
| Bearing Type                 | Ball Bearing                                         |
| Material                     | Steel                                                |
| Standards and Certifications | ANSI/BIFMA, Woodwork Institute of California Type II |