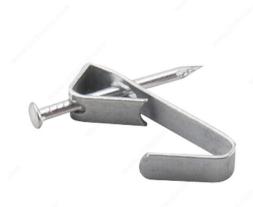

## **Picture Hanger**

Product # 4501R

Safe Working Load 5 lb

Width 5/32 in\*

Height 5/16 in\*

**Length** 21/32 in\*

Packaging format Blister of 8 units

#### **DESCRIPTION**

This simple and easy-to-use picture hanger is just what you need to hang frames and other objects on your walls. G-shape mount features pre-drilled holes on upper end to receive nails. East to install for all your hanging needs.

## **INCLUDED PRODUCT(S)**

Hook and nails included.