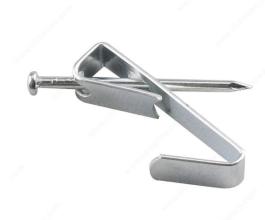

## **Picture Hanger**

Product # 4503R

Safe Working Load 20 lb

Width 3/16 in\*

Height 1/2 in\*

**Length** 15/16 in\*

Packaging format Blister of 7 units

### **DESCRIPTION**

This simple and easy-to-use picture hanger is just what you need to hang frames and other objects on your walls. G-shape mount features pre-drilled holes on upper end to receive nails. East to install for all your hanging needs.

# **INCLUDED PRODUCT(S)**

Hook and nails included.