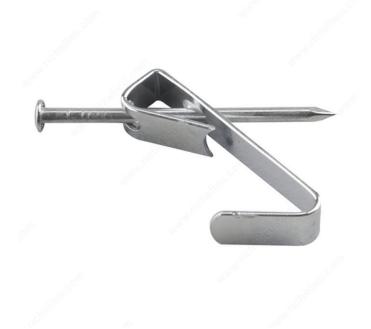

## **Picture Hanger**

Product # 4504R

Safe Working Load 30 lb

Width 7/32 in\*

Height 7/16 in\*

Length 1 1/32 in\*

#### DESCRIPTION

This simple and easy-to-use picture hanger is just what you need to hang frames and other objects on your walls. G-shape mount features pre-drilled holes on upper end to receive nails. East to install for all your hanging needs.

### **INCLUDED PRODUCT(S)**

Hook and nails included.