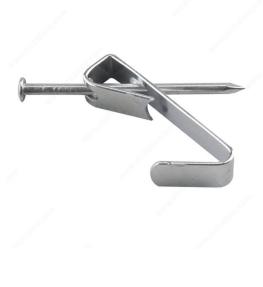

## **Picture Hanger**

Product # 4504R

Safe Working Load 30 lb

Width 7/32 in\*

Height 7/16 in\*

Length 1 1/32 in\*

#### DESCRIPTION

This simple and easy-to-use picture hanger is just what you need to hang frames and other objects on your walls. G-shape mount features pre-drilled holes on upper end to receive nails. East to install for all your hanging needs.

### **INCLUDED PRODUCT(S)**

Hook and nails included.