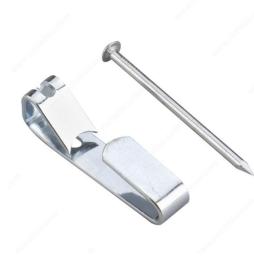

#### DESCRIPTION

This simple and easy-to-use picture hanger is just what you need to hang frames and other objects on your walls. G-shape mount features pre-drilled holes on upper end to receive nails. East to install for all your hanging needs.

### **INCLUDED PRODUCT(S)**

Hook and nails included.