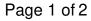

## **Picture Hanger**

Product # 4507R

Safe Working Load 100 lb

Width 3/8 in\*

Height 25/32 in\*

Length 1 3/4 in\*

#### DESCRIPTION

This simple and easy-to-use picture hanger is just what you need to hang frames and other objects on your walls. G-shape mount features pre-drilled holes on upper end to receive nails. East to install for all your hanging needs.

### **INCLUDED PRODUCT(S)**

Hook and nails included.