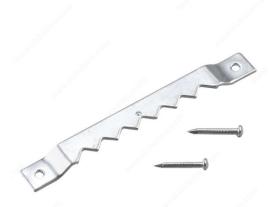

# **Self Leveling Hanger**

Product # 4511R

Length - Overall Dimensions 2 1/2 in

## **DESCRIPTION**

This unique hanger is the perfect tool for making sure the items you need to hang are pefectly level. Self leveling thanks to the toothed edge. Ideal for hanging pictures and posters. Easy to install for your mounting and hanging needs.

## **TECHNICAL SPECIFICATIONS**

| Product #         | 4511R    |
|-------------------|----------|
| Finish            | Zinc     |
| Safe Working Load | 20 lb    |
| Screws            | Included |
| Material          | Metal    |

### **APPLICATION**

Center hanger on frame. Attach with teeth down. Position nail in wall. Set hanger over nail.