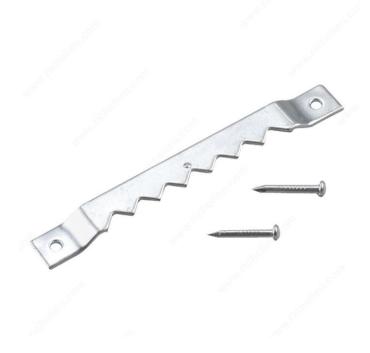

# **Self Leveling Hanger**

Product # 4511R

Length - Overall Dimensions 2 1/2 in

## **DESCRIPTION**

This unique hanger is the perfect tool for making sure the items you need to hang are pefectly level. Self leveling thanks to the toothed edge. Ideal for hanging pictures and posters. Easy to install for your mounting and hanging needs.

## **TECHNICAL SPECIFICATIONS**

| Product #         | 4511R    |
|-------------------|----------|
| Finish            | Zinc     |
| Safe Working Load | 20 lb    |
| Screws            | Included |
| Material          | Metal    |

### **APPLICATION**

Center hanger on frame. Attach with teeth down. Position nail in wall. Set hanger over nail.