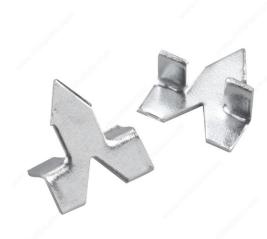

### **DESCRIPTION**

These window glazing points securely hold window glass in wooden frames. Designed to make sealing windows and doors with glazing and caulking compounds easy. Quick to install for the finishing touch in any room.

### **APPLICATION**

No special tools needed. Simply push the points in with a putty knife, chisel, or screwdriver. Points have super sharp edges for easy sash penetration. Use push points for wood sash glazing, greenhouses, picture frames, and mirrors.