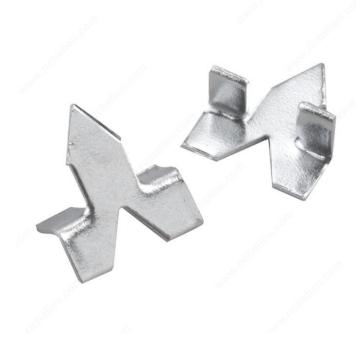

### **DESCRIPTION**

These window glazing points securely hold window glass in wooden frames. Designed to make sealing windows and doors with glazing and caulking compounds easy. Quick to install for the finishing touch in any room.

### **APPLICATION**

No special tools needed. Simply push the points in with a putty knife, chisel, or screwdriver. Points have super sharp edges for easy sash penetration. Use push points for wood sash glazing, greenhouses, picture frames, and mirrors.