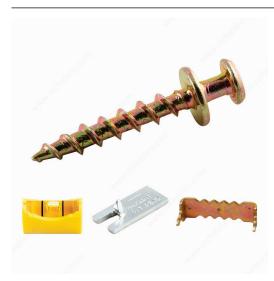

#### 27-piece kit for various hanging needs

The 60-second hanging kit is a 27-piece kit that takes sawtooth installation to a whole new level of ease. Includes 12 assorted sawtooth hangers, 12 bear claw hangers, 2 sawtooth locators and a level. The fastest and easiest way to hang light art objects. Great for hanging pictures, unframed canvas and various wall decor.

## **INCLUDED PRODUCT(S)**

12 x Sawtooth Hangers 12 x Gold Bear Claw Hangers 2 x Locators Level