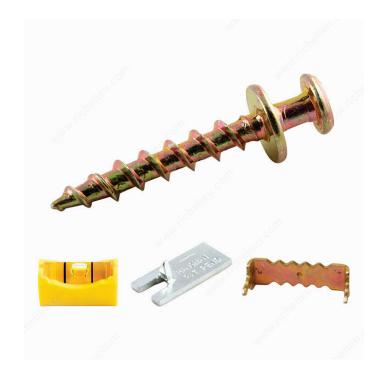

#### 27-piece kit for various hanging needs

The 60-second hanging kit is a 27-piece kit that takes sawtooth installation to a whole new level of ease. Includes 12 assorted sawtooth hangers, 12 bear claw hangers, 2 sawtooth locators and a level. The fastest and easiest way to hang light art objects. Great for hanging pictures, unframed canvas and various wall decor.

## **INCLUDED PRODUCT(S)**

12 x Sawtooth Hangers 12 x Gold Bear Claw Hangers 2 x Locators Level