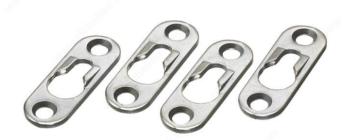

### DESCRIPTION

A high-performing product for applications when you want a hidden support device. Unique design features a flat surface with a central keyhole-shaped opening flanked by circular holes. Plates will sit flush to your walls when applied to whatever you need to hang. Easy-to-install supports for your organizing needs.