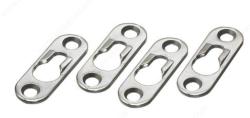

### DESCRIPTION

A high-performing product for applications when you want a hidden support device. Unique design features a flat surface with a central keyhole-shaped opening flanked by circular holes. Plates will sit flush to your walls when applied to whatever you need to hang. Easy-to-install supports for your organizing needs.