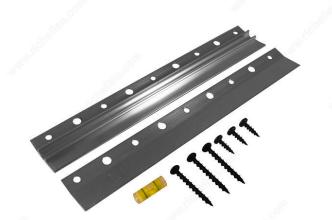

#### Interlocking brackets modeled after the French cleat

The professional French cleat hanger is a variation of the heavy-duty hanger with several unique features. The overlapping design of the mounting bracket provides high torque leverage for use in hanging cantilevered shelves. The wall track is punched every inch making it easy to hit at least one stud. In addition to hanging shelves, it works great on cabinets, mirrors and other heavy wall decor.

## **INCLUDED PRODUCT(S)**

Interlocking brackets Level Mounting hardware