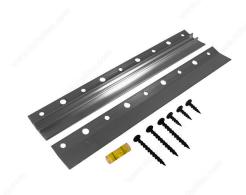

#### Interlocking brackets modeled after the French cleat

The professional French cleat hanger is a variation of the heavy-duty hanger with several unique features. The overlapping design of the mounting bracket provides high torque leverage for use in hanging cantilevered shelves. The wall track is punched every inch making it easy to hit at least one stud. In addition to hanging shelves, it works great on cabinets, mirrors and other heavy wall decor.

## **INCLUDED PRODUCT(S)**

Interlocking brackets Level Mounting hardware