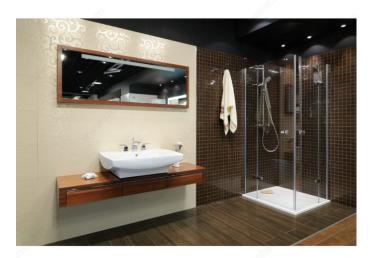

### **APPLICATION**

For indoor use. For hanging shelves, cabinets, mirrors, and other heavy wall decor.