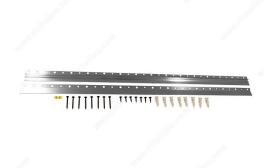

## **Professional French Cleat**

Product # 4578R

Safe Working Load 300 lb

Length 30 in

#### Interlocking brackets modeled after the French cleat

The professional French cleat hanger is a variation of the heavy-duty hanger with several unique features. The overlapping design of the mounting bracket provides high torque leverage for use in hanging cantilevered shelves. The wall track is punched every inch making it easy to hit at least one stud. In addition to hanging shelves, it works great on cabinets, mirrors and other heavy wall decor.

#### **ADVANTAGES AND BENEFITS**

Wall track punched every inch making it easy to hit at least one stud. Overlapping design provides high-torque leverage for hanging heavy items.

# **INCLUDED PRODUCT(S)**

Interlocking brackets Level Mounting hardware