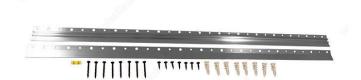

## **Professional French Cleat**

Product # 4578R

Safe Working Load 300 lb

Length 30 in

#### Interlocking brackets modeled after the French cleat

The professional French cleat hanger is a variation of the heavy-duty hanger with several unique features. The overlapping design of the mounting bracket provides high torque leverage for use in hanging cantilevered shelves. The wall track is punched every inch making it easy to hit at least one stud. In addition to hanging shelves, it works great on cabinets, mirrors and other heavy wall decor.

#### **ADVANTAGES AND BENEFITS**

Wall track punched every inch making it easy to hit at least one stud. Overlapping design provides high-torque leverage for hanging heavy items.

# **INCLUDED PRODUCT(S)**

Interlocking brackets Level Mounting hardware