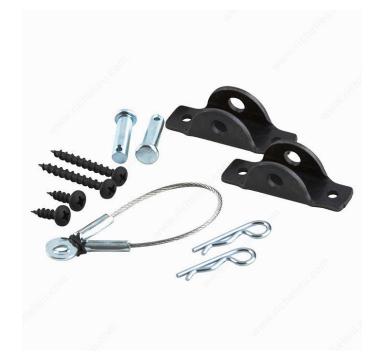

#### Safety cables for furniture

The furniture anti-tip kit consists of an aircraft grade steel cable that connects on one end to your furniture with a bracket installed into a stud on the wall. The cable prevents the furniture from tipping over. This kit is a leader in furniture safety.

## **INCLUDED PRODUCT(S)**

- One aircraft grade steel cable - Two heavy-duty mounting brackets - Two #8 x 5/8 in (15.87 mm) Phillips pan head screw - Two #8 x 1 1/2 in (38.1 mm) Phillips pan head screw