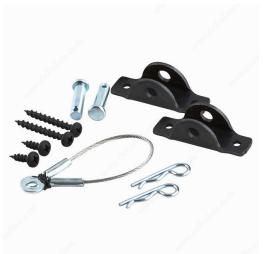

#### Safety cables for furniture

The furniture anti-tip kit consists of an aircraft grade steel cable that connects on one end to your furniture with a bracket installed into a stud on the wall. The cable prevents the furniture from tipping over. This kit is a leader in furniture safety.

## **INCLUDED PRODUCT(S)**

- One aircraft grade steel cable - Two heavy-duty mounting brackets - Two #8 x 5/8 in (15.87 mm) Phillips pan head screw - Two #8 x 1 1/2 in (38.1 mm) Phillips pan head screw