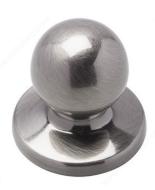

## 4605 Ball Knob with Backplate

Product # 4605ANV

Finish Antique Nickel

**DESCRIPTION** 

**Bi-Fold Door Knob** 

A ball doorknob for any room or project. Spherical design adds a vintage touch to your decor. Easy to install.

## **TECHNICAL SPECIFICATIONS**

| Product #                     | 4605ANV                |
|-------------------------------|------------------------|
| Diameter - Overall Dimensions | 1 1/4 in               |
| Material                      | Metal                  |
| Screw/Nail                    | 8/32                   |
| Suggested Price               | From \$5.00 to \$10.00 |