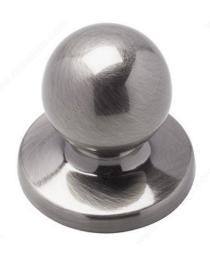

## 4605 Ball Knob with Backplate

Product # 4605ANV

Finish Antique Nickel

**DESCRIPTION** 

**Bi-Fold Door Knob** 

A ball doorknob for any room or project. Spherical design adds a vintage touch to your decor. Easy to install.

## **TECHNICAL SPECIFICATIONS**

| Product #                     | 4605ANV                |
|-------------------------------|------------------------|
| Diameter - Overall Dimensions | 1 1/4 in               |
| Material                      | Metal                  |
| Screw/Nail                    | 8/32                   |
| Suggested Price               | From \$5.00 to \$10.00 |