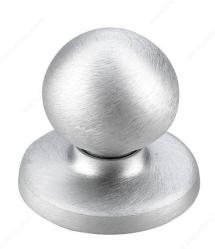

## 4605 Ball Knob with Backplate

Product # 4605BCV

Finish Brushed Chrome

**DESCRIPTION** 

**Bi-Fold Door Knob** 

A ball doorknob for any room or project. Spherical design adds a vintage touch to your decor. Easy to install.

## **TECHNICAL SPECIFICATIONS**

| Product #                     | 4605BCV                |
|-------------------------------|------------------------|
| Diameter - Overall Dimensions | 1 1/4 in               |
| Material                      | Metal                  |
| Screw/Nail                    | 8/32                   |
| Suggested Price               | From \$5.00 to \$10.00 |