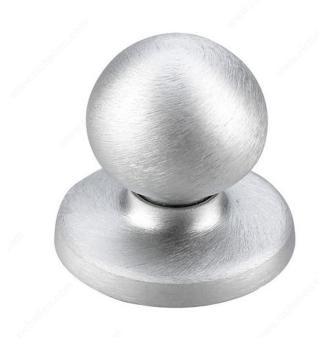

## 4605 Ball Knob with Backplate

Product # 4605BCV

Finish Brushed Chrome

**DESCRIPTION** 

**Bi-Fold Door Knob** 

A ball doorknob for any room or project. Spherical design adds a vintage touch to your decor. Easy to install.

## **TECHNICAL SPECIFICATIONS**

| Product #                     | 4605BCV                |
|-------------------------------|------------------------|
| Diameter - Overall Dimensions | 1 1/4 in               |
| Material                      | Metal                  |
| Screw/Nail                    | 8/32                   |
| Suggested Price               | From \$5.00 to \$10.00 |