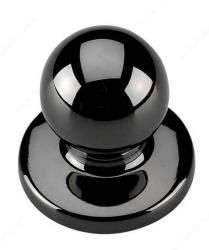

## 4605 Ball Knob with Backplate

Product # 4605BNV

Finish Black Nickel

**DESCRIPTION** 

**Bi-Fold Door Knob** 

A ball doorknob for any room or project. Spherical design adds a vintage touch to your decor. Easy to install.

## **TECHNICAL SPECIFICATIONS**

| Product #                     | 4605BNV                |
|-------------------------------|------------------------|
| Diameter - Overall Dimensions | 1 1/4 in               |
| Material                      | Metal                  |
| Screw/Nail                    | 8/32                   |
| Suggested Price               | From \$5.00 to \$10.00 |