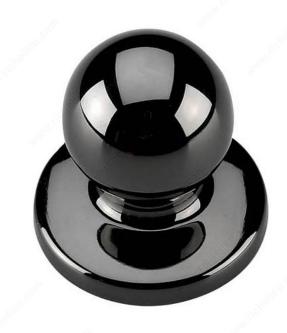

## 4605 Ball Knob with Backplate

Product # 4605BNV

Finish Black Nickel

**DESCRIPTION** 

**Bi-Fold Door Knob** 

A ball doorknob for any room or project. Spherical design adds a vintage touch to your decor. Easy to install.

## **TECHNICAL SPECIFICATIONS**

| Product #                     | 4605BNV                |
|-------------------------------|------------------------|
| Diameter - Overall Dimensions | 1 1/4 in               |
| Material                      | Metal                  |
| Screw/Nail                    | 8/32                   |
| Suggested Price               | From \$5.00 to \$10.00 |