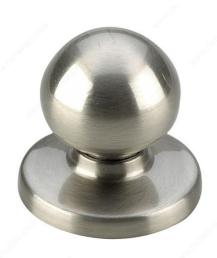

## 4605 Ball Knob with Backplate

Product # 4605NBV

Finish Brushed Nickel

**DESCRIPTION** 

**Bi-Fold Door Knob** 

A ball doorknob for any room or project. Spherical design adds a vintage touch to your decor. Easy to install.

## **TECHNICAL SPECIFICATIONS**

| Product #                     | 4605NBV                 |
|-------------------------------|-------------------------|
| Diameter - Overall Dimensions | 1 1/4 in                |
| Material                      | Metal                   |
| Screw/Nail                    | 8/32                    |
| Suggested Price               | From \$10.00 to \$15.00 |