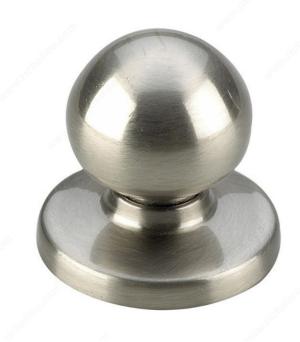

## 4605 Ball Knob with Backplate

Product # 4605NBV

Finish Brushed Nickel

**DESCRIPTION** 

**Bi-Fold Door Knob** 

A ball doorknob for any room or project. Spherical design adds a vintage touch to your decor. Easy to install.

## **TECHNICAL SPECIFICATIONS**

| Product #                     | 4605NBV                 |
|-------------------------------|-------------------------|
| Diameter - Overall Dimensions | 1 1/4 in                |
| Material                      | Metal                   |
| Screw/Nail                    | 8/32                    |
| Suggested Price               | From \$10.00 to \$15.00 |