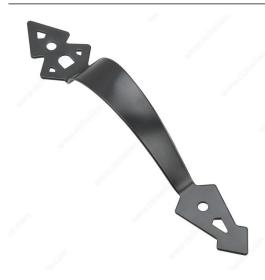

## 11" Decorative Pull - 475

Product # 475FBR

#### **DESCRIPTION**

Add style to any gate or fence.

This gate pull can be used as a decorative and useful handle for gates, doors, garages, barns, sheds, and more. It is used to manually open and close a variety of doors and hinged products. Includes mounting hardware for an easy installation that will make for a unique and wonderful addition to any piece.

### **APPLICATION**

This gate pull can be used as a decorative and useful handle for gates, doors, garages, barns, sheds, and more. Includes mounting hardware for an easy installation that will make for a unique and wonderful addition to any piece.