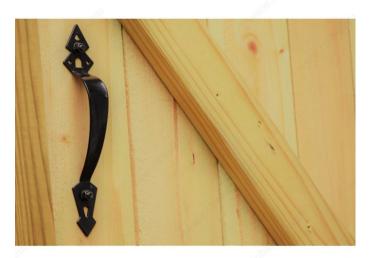

#### **DESCRIPTION**

Add style to any gate or fence.

This gate pull can be used as a decorative and useful handle for gates, doors, garages, barns, sheds, and more. It is used to manually open and close a variety of doors and hinged products. Includes mounting hardware for an easy installation that will make for a unique and wonderful addition to any piece.

#### ADVANTAGES AND BENEFITS

This pull is used to manually open and close a variety of doors and hinged products. Adds style to any gate or fence.

### **APPLICATION**

This gate pull can be used as a decorative and useful handle for gates, doors, garages, barns, sheds, and more. Includes mounting hardware for an easy installation that will make for a unique and wonderful addition to any piece.