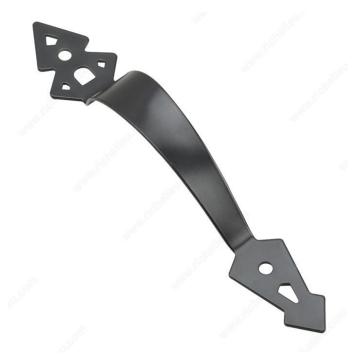

## 11" Decorative Pull - 475

Product # 475FBR

#### **DESCRIPTION**

Add style to any gate or fence.

This gate pull can be used as a decorative and useful handle for gates, doors, garages, barns, sheds, and more. It is used to manually open and close a variety of doors and hinged products. Includes mounting hardware for an easy installation that will make for a unique and wonderful addition to any piece.

### **APPLICATION**

This gate pull can be used as a decorative and useful handle for gates, doors, garages, barns, sheds, and more. Includes mounting hardware for an easy installation that will make for a unique and wonderful addition to any piece.