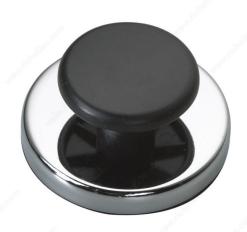

## **Round Magnetic Base with Handle**

Product # 47856R

DESCRIPTION

#### Magnetic base with handle

Use to hold, lift, and hang objects. Hang a utility belt from a steel beam, wall, or workbench. Hundreds of uses are possible.

#### **TECHNICAL SPECIFICATIONS**

| Product #         | 47856R      |
|-------------------|-------------|
| Finish            | Black, Zinc |
| Safe Working Load | 25 lb       |
| Diameter          | 1 3/4 in    |
| Material          | Magnet      |
| Height            | 1 5/16 in   |
| Base Diameter     | 2 11/16 in  |