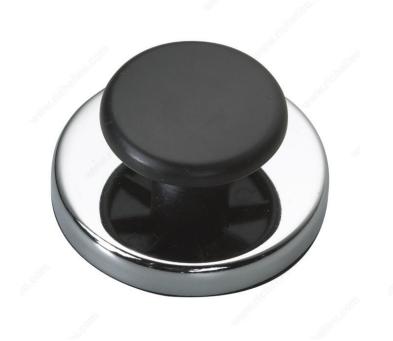

## **Round Magnetic Base with Handle**

Product # 47856R

DESCRIPTION

#### Magnetic base with handle

Use to hold, lift, and hang objects. Hang a utility belt from a steel beam, wall, or workbench. Hundreds of uses are possible.

#### **TECHNICAL SPECIFICATIONS**

| Product #         | 47856R      |
|-------------------|-------------|
| Finish            | Black, Zinc |
| Safe Working Load | 25 lb       |
| Diameter          | 1 3/4 in    |
| Material          | Magnet      |
| Height            | 1 5/16 in   |
| Base Diameter     | 2 11/16 in  |