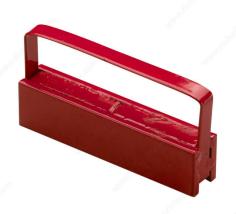

# Handle Magnet

Product # 47859R

#### Designed to retrieve steel surfaces

Retrieve nails, hand tools, and other ferrous items with this retrieving magnet. A 1 in (25.40 mm) eye bolt and two nuts are included to add extra support. Comes with two magnetic shields to block magnetic strength when not in use.

## **ADVANTAGES AND BENEFITS**

To lift heavy metal objects, remove or clean up screws, nails, and other ferrous metals.

## **TECHNICAL SPECIFICATIONS**

| Product #                   | 47859R   |
|-----------------------------|----------|
| Finish                      | Red      |
| Width                       | 3/4 in   |
| Length - Overall Dimensions | 4 in     |
| Safe Working Load           | 100 lb   |
| Material                    | Magnet   |
| Height                      | 2 1/8 in |