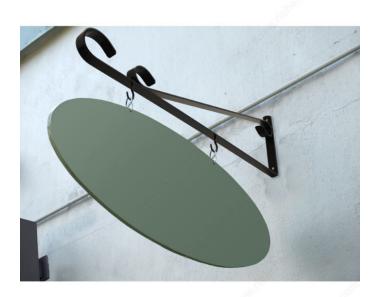

#### For outdoor and indoor use

This ornamental bracket/sign holder will compliment a variety of facades and greatly enhance the look of your home or business indoors or out. The bracket is a great way to display a welcome/store sign, home address, potted plants, or chimes. It can also be used as a shelf bracket. Ability to be mounted on a square steel or wood post, or on a flat exterior wall. There are three attachment holes for a variety of hanging options, and two swivel hooks.

### **ADVANTAGES AND BENEFITS**

As convenient as stylish, this ornamental bracket will add a functional and decorative touch to any home decor.

### **APPLICATION**

For indoor or outdoor use.