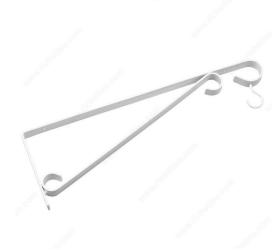

## **Ornamental Bracket/Sign Holder**

**Product #** 4935W15R

Finish White

#### For outdoor and indoor use

This ornamental bracket/sign holder will compliment a variety of facades and greatly enhance the look of your home or business indoors or out. The bracket is a great way to display a welcome/store sign, home address, potted plants, or chimes. It can also be used as a shelf bracket. Ability to be mounted on a square steel or wood post, or on a flat exterior wall. There are three attachment holes for a variety of hanging options, and two swivel hooks.

### **TECHNICAL SPECIFICATIONS**

| Product #                      | 4935W15R |
|--------------------------------|----------|
| Safe Working Load              | 20 lb    |
| Height - Overall Dimensions    | 5 3/8 in |
| Projection - Overall Dimension | 15 in    |
| Width - Overall Dimensions     | 3/4 in   |
| Screw/Nail                     | Included |
| Material                       | Metal    |