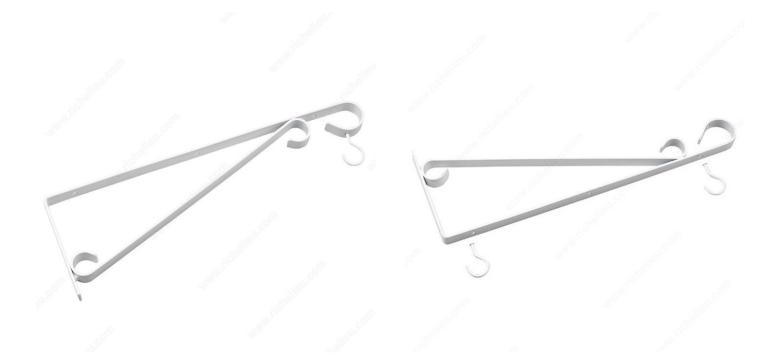

## **Ornamental Bracket/Sign Holder**

**Product #** 4935W15R

Finish White

#### For outdoor and indoor use

This ornamental bracket/sign holder will compliment a variety of facades and greatly enhance the look of your home or business indoors or out. The bracket is a great way to display a welcome/store sign, home address, potted plants, or chimes. It can also be used as a shelf bracket. Ability to be mounted on a square steel or wood post, or on a flat exterior wall. There are three attachment holes for a variety of hanging options, and two swivel hooks.

### **TECHNICAL SPECIFICATIONS**

| Product #                      | 4935W15R |
|--------------------------------|----------|
| Safe Working Load              | 20 lb    |
| Height - Overall Dimensions    | 5 3/8 in |
| Projection - Overall Dimension | 15 in    |
| Width - Overall Dimensions     | 3/4 in   |
| Screw/Nail                     | Included |
| Material                       | Metal    |