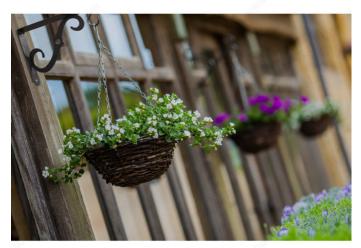

#### For outdoor and indoor use

This ornamental bracket with hook can be used to hang and position a variety of plants, and includes a swivel hook for 360° plant growth. This bracket offers a very durable design and has an optimal load capacity of 10 lb. It is great for indoor and outdoor use. The ornamental bracket is ideal for hanging plants, bird feeders, or wind chimes. It can also be used as a shelf support to create a customized bookshelf, commodity shelf, or storage rack.

#### **APPLICATION**

For indoor or outdoor use.