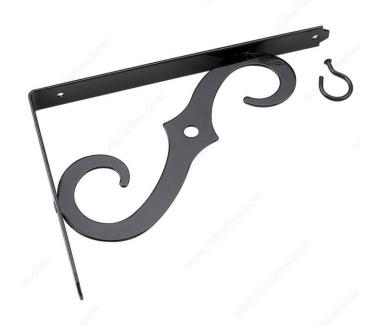

## **Ornamental Bracket**

Product # 493FB10R

Finish Black

Height - Overall Dimensions 7 in

Projection - Overall Dimension 10 in

**Center to Center** 

#### For outdoor and indoor use

This ornamental bracket with hook can be used to hang and position a variety of plants, and includes a swivel hook for 360° plant growth. This bracket offers a very durable design and has an optimal load capacity of 10 lb. It is great for indoor and outdoor use. The ornamental bracket is ideal for hanging plants, bird feeders, or wind chimes. It can also be used as a shelf support to create a customized bookshelf, commodity shelf, or storage rack.

#### **TECHNICAL SPECIFICATIONS**

| Product #                  | 493FB10R     |
|----------------------------|--------------|
| Safe Working Load          | 10 lb        |
| Width - Overall Dimensions | 29/32 in*    |
| Screw/Nail                 | Not Included |
| Length                     | 1.85 in      |
| Material                   | Metal        |