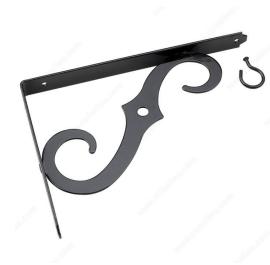

## **Ornamental Bracket**

Product # 493FB10R

Finish Black

Height - Overall Dimensions 7 in

Projection - Overall Dimension 10 in

**Center to Center** 

#### For outdoor and indoor use

This ornamental bracket with hook can be used to hang and position a variety of plants, and includes a swivel hook for 360° plant growth. This bracket offers a very durable design and has an optimal load capacity of 10 lb. It is great for indoor and outdoor use. The ornamental bracket is ideal for hanging plants, bird feeders, or wind chimes. It can also be used as a shelf support to create a customized bookshelf, commodity shelf, or storage rack.

#### **TECHNICAL SPECIFICATIONS**

| Product #                  | 493FB10R     |
|----------------------------|--------------|
| Safe Working Load          | 10 lb        |
| Width - Overall Dimensions | 29/32 in*    |
| Screw/Nail                 | Not Included |
| Length                     | 1.85 in      |
| Material                   | Metal        |