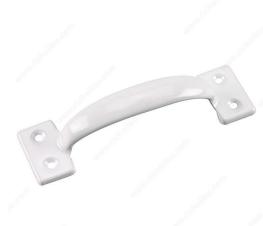

## **Utility Pull**

Product # 49WR

Color/Finish White

Height 1 15/32 in\*

Width 1 25/32 in\*

Length 6 1/2 in

Material Steel

Packaging format Blister

### DESCRIPTION

Used on sheds, gates, screen/storm doors, and utility boxes

Pull your look together with this stylish utility pull. Ideal for wood, screen, or fence doors, this classic pull brings style and elegance to any project. Easy to install.

### **TECHNICAL SPECIFICATIONS**

| Product #                       | 49WR                         |
|---------------------------------|------------------------------|
| Screw/Nail                      | Included                     |
| Function                        | Single Pull Handle           |
| Door Type                       | Wood                         |
| Handing Position / Opening Side | Reversible for Left or Right |
| Brand                           | Onward                       |