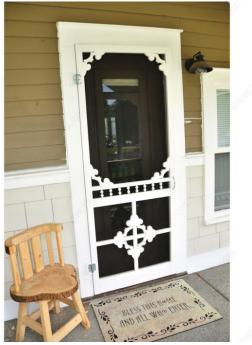

### DESCRIPTION

Used on sheds, gates, screen/storm doors, and utility boxes

Pull your look together with this stylish utility pull. Ideal for wood, screen, or fence doors, this classic pull brings style and elegance to any project. Easy to install.