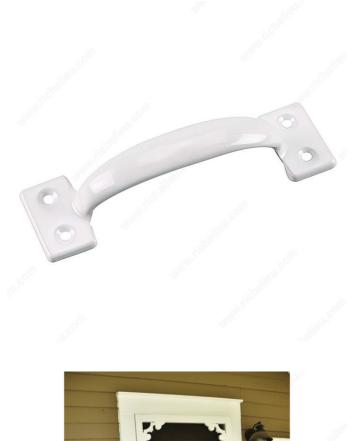

## **Utility Pull**

Product # 49WR

Color/Finish White

Height 1 15/32 in\*

Width 1 25/32 in\*

Length 6 1/2 in

Material Steel

Packaging format Blister

### DESCRIPTION

Used on sheds, gates, screen/storm doors, and utility boxes

Pull your look together with this stylish utility pull. Ideal for wood, screen, or fence doors, this classic pull brings style and elegance to any project. Easy to install.

### **TECHNICAL SPECIFICATIONS**

| Product #                       | 49WR                         |
|---------------------------------|------------------------------|
| Screw/Nail                      | Included                     |
| Function                        | Single Pull Handle           |
| Door Type                       | Wood                         |
| Handing Position / Opening Side | Reversible for Left or Right |
| Brand                           | Onward                       |