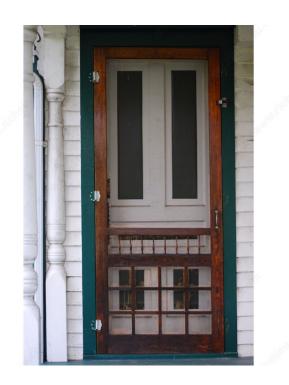

### DESCRIPTION

Used on sheds, gates, screen/storm doors, and utility boxes

Pull your look together with this stylish utility pull. Ideal for wood, screen, or fence doors, this classic pull brings style and elegance to any project. Easy to install.