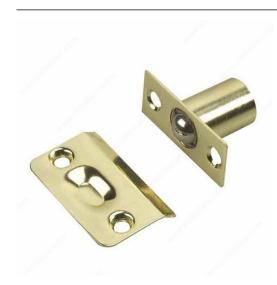

## **Adjustable Ball Catch**

Product # 5035BV

Color/Finish Brass

**Collection** Door Hardware

### **DESCRIPTION**

Works best with closet and pantry doors. Easy to install. Allows for secure closure.

## **TECHNICAL SPECIFICATIONS**

| Product #           | 5035BV     |
|---------------------|------------|
| Strike Plate Width  | 29/32 in*  |
| Strike Plate Length | 2 5/32 in* |
| Material            | Metal      |
| Screw/Nail          | Included   |

# **INCLUDED PRODUCT(S)**

Plate:  $2\ 1/4\ in\ (57.15\ mm)\ long,\ 1\ 3/8\ in\ (34.93\ mm)\ wide,\ 1/32\ in\ (0.79\ mm)\ gauge\ Ball\ catch: <math>2\ 1/8\ in\ (53.98\ mm)\ long,\ 29/32\ in\ (23.02\ mm)\ wide,\ 13/16\ in\ (20.64\ mm)\ ball\ holder\ Mounting\ hardware\ included.$ 