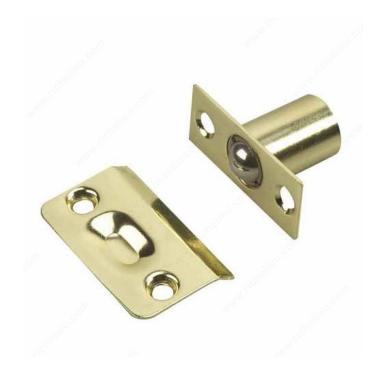

## **Adjustable Ball Catch**

Product # 5035BV

Color/Finish Brass

**Collection** Door Hardware

### **DESCRIPTION**

Works best with closet and pantry doors. Easy to install. Allows for secure closure.

## **TECHNICAL SPECIFICATIONS**

| Product #           | 5035BV     |
|---------------------|------------|
| Strike Plate Width  | 29/32 in*  |
| Strike Plate Length | 2 5/32 in* |
| Material            | Metal      |
| Screw/Nail          | Included   |

# **INCLUDED PRODUCT(S)**

Plate:  $2\ 1/4\ in\ (57.15\ mm)\ long,\ 1\ 3/8\ in\ (34.93\ mm)\ wide,\ 1/32\ in\ (0.79\ mm)\ gauge\ Ball\ catch: <math>2\ 1/8\ in\ (53.98\ mm)\ long,\ 29/32\ in\ (23.02\ mm)\ wide,\ 13/16\ in\ (20.64\ mm)\ ball\ holder\ Mounting\ hardware\ included.$ 