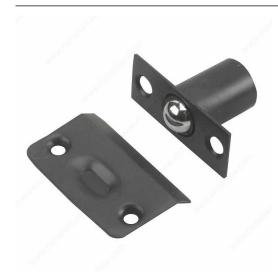

# **Adjustable Ball Catch**

Product # 5035FBV

Color/Finish Black

**Collection** Door Hardware

### **DESCRIPTION**

Works best with closet and pantry doors. Easy to install. Allows for secure closure.

## **TECHNICAL SPECIFICATIONS**

| Product #           | 5035FBV    |
|---------------------|------------|
| Strike Plate Width  | 29/32 in*  |
| Strike Plate Length | 2 5/32 in* |
| Material            | Metal      |
| Screw/Nail          | Included   |

# **INCLUDED PRODUCT(S)**

Plate:  $2\ 1/4\ in\ (57.15\ mm)\ long,\ 1\ 3/8\ in\ (34.93\ mm)\ wide,\ 1/32\ in\ (0.79\ mm)\ gauge\ Ball\ catch: <math>2\ 1/8\ in\ (53.98\ mm)\ long,\ 29/32\ in\ (23.02\ mm)\ wide,\ 13/16\ in\ (20.64\ mm)\ ball\ holder\ Mounting\ hardware\ included.$ 