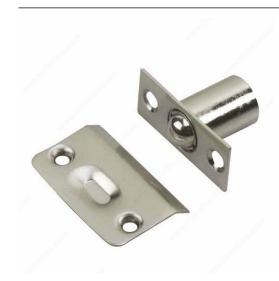

## **Adjustable Ball Catch**

Product # 5035NBV

Color/Finish Brushed Nickel

**Collection** Door Hardware

### **DESCRIPTION**

Works best with closet and pantry doors. Easy to install. Allows for secure closure.

## **TECHNICAL SPECIFICATIONS**

| Product #           | 5035NBV    |
|---------------------|------------|
| Strike Plate Width  | 29/32 in*  |
| Strike Plate Length | 2 5/32 in* |
| Material            | Metal      |
| Screw/Nail          | Included   |

# **INCLUDED PRODUCT(S)**

Plate:  $2\ 1/4\ in\ (57.15\ mm)\ long,\ 1\ 3/8\ in\ (34.93\ mm)\ wide,\ 1/32\ in\ (0.79\ mm)\ gauge\ Ball\ catch: <math>2\ 1/8\ in\ (53.98\ mm)\ long,\ 29/32\ in\ (23.02\ mm)\ wide,\ 13/16\ in\ (20.64\ mm)\ ball\ holder\ Mounting\ hardware\ included.$ 