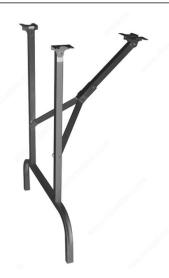

## **Folding Table Legs**

**Product #** 51460

Finish Brown

### **DESCRIPTION**

Practical, functional, folding table leg for easy, space-saving table storage. Featuring an angle piece to help keep your table sturdy and ready for use. Easy to install and designed for indoor and outdoor table use.

### IMPORTANT INFORMATION

Folding metal table legs. Top width 16", bottom width 22".