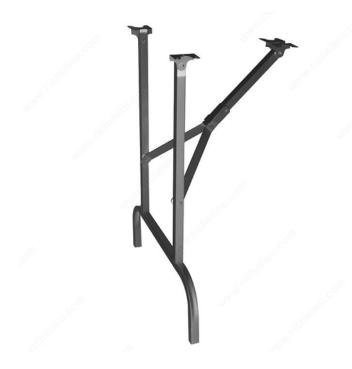

## **Folding Table Legs**

**Product #** 51460

Finish Brown

### **DESCRIPTION**

Practical, functional, folding table leg for easy, space-saving table storage. Featuring an angle piece to help keep your table sturdy and ready for use. Easy to install and designed for indoor and outdoor table use.

### IMPORTANT INFORMATION

Folding metal table legs. Top width 16", bottom width 22".