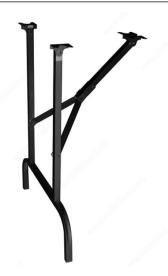

## **Folding Table Legs**

**Product #** 51490

Finish Black

### **DESCRIPTION**

Practical, functional, folding table leg for easy, space-saving table storage. Featuring an angle piece to help keep your table sturdy and ready for use. Easy to install and designed for indoor and outdoor table use.

### **TECHNICAL SPECIFICATIONS**

| Product #             | 51490           |
|-----------------------|-----------------|
| Height                | 28 3/8 in       |
| Load Capacity Per Leg | Max. 331 lb*    |
| Material              | Metal           |
| Table Type            | Dining, Folding |

### IMPORTANT INFORMATION

Folding metal table legs. Top width 16", bottom width 22".