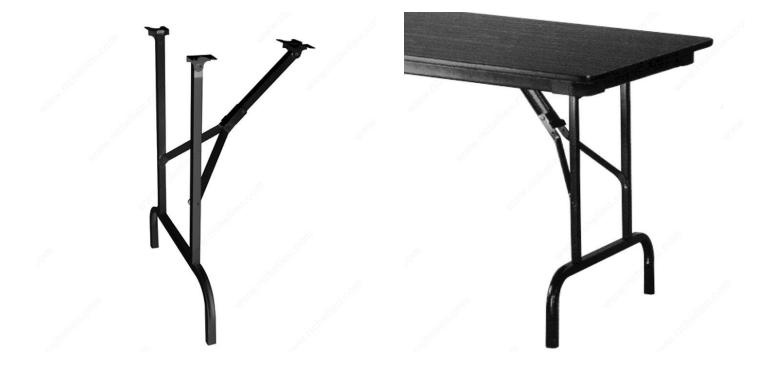

## **Folding Table Legs**

**Product #** 51490

Finish Black

### **DESCRIPTION**

Practical, functional, folding table leg for easy, space-saving table storage. Featuring an angle piece to help keep your table sturdy and ready for use. Easy to install and designed for indoor and outdoor table use.

### **TECHNICAL SPECIFICATIONS**

| Product #             | 51490           |
|-----------------------|-----------------|
| Height                | 28 3/8 in       |
| Load Capacity Per Leg | Max. 331 lb*    |
| Material              | Metal           |
| Table Type            | Dining, Folding |

### IMPORTANT INFORMATION

Folding metal table legs. Top width 16", bottom width 22".